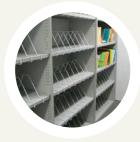

Orbit Rolled Upright Steel Shelving combined with plastic parts trays is ideal for storage of small parts and components.

The premium light grey powder coat finish creates a pleasant working atmosphere and ensures there are no sharp edges.