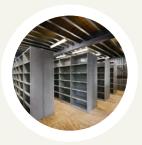

storage applications including filing, archiving and small parts storage throughout the industrial and commercial market.

Orbit Rolled Upright Steel Shelving combined with plastic parts trays is ideal for storage of small parts and components.

The premium light grey powder coat finish creates a pleasant working atmosphere and ensures there are no sharp edges.

Configurations for Rolled Upright Shelving include either Single or Double Sided units.

Scan the QR code to visit the webpage for more information.