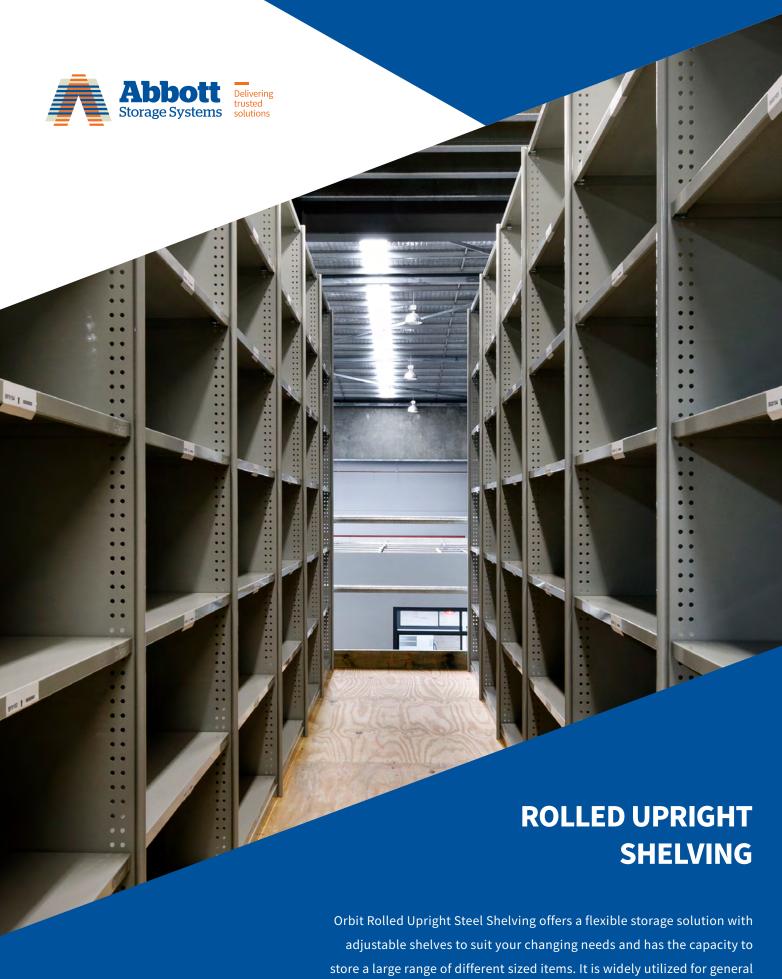

storage applications including filing, archiving and small parts storage throughout the industrial and commercial market.

Configurations for Rolled Upright Shelving include either Single or Double Sided units.

Scan the QR code to visit the webpage for more information.